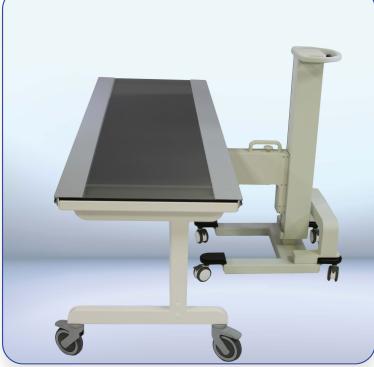

500 lb. (227kg) patient weight limit

The **Clear Top Table** is a mobile radiographic table that is a perfect fit for a variety of x-ray equipment systems used in hospitals, imaging centers, ortho clinics and private practice settings. The table **pairs perfectly with our line of Positioning Partners** and an OTC or floor mounted tube stand as an economic imaging table. With its four 360 degree swivel locking casters, heavy duty steel frame and radiolucent scratch resistant polycarbonate top, this elegantly simple table provides a versatile, reliable and affordable solution.

## **Product Details**

\*Positioning Partner/Imaging receptor not included