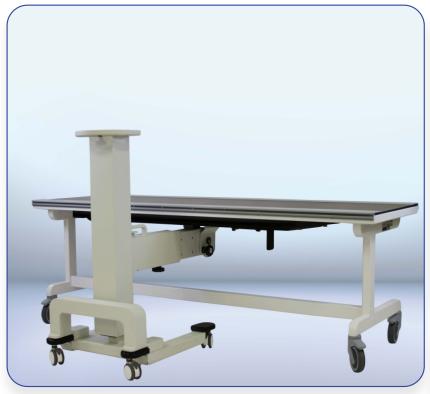

## **Product Details**

\*Positioning Partner/Imaging receptor not included

500 lb. (227kg) patient weight limit

The **Clear Top Table** is a mobile radiographic table that is a perfect fit for a variety of x-ray equipment systems used in hospitals, imaging centers, ortho clinics and private practice settings. The table **pairs perfectly with our line of Positioning Partners** and an OTC or floor mounted tube stand as an economic imaging table. With its four 360 degree swivel locking casters, heavy duty steel frame and radiolucent scratch resistant polycarbonate top, this elegantly simple table provides a versatile, reliable and affordable solution.