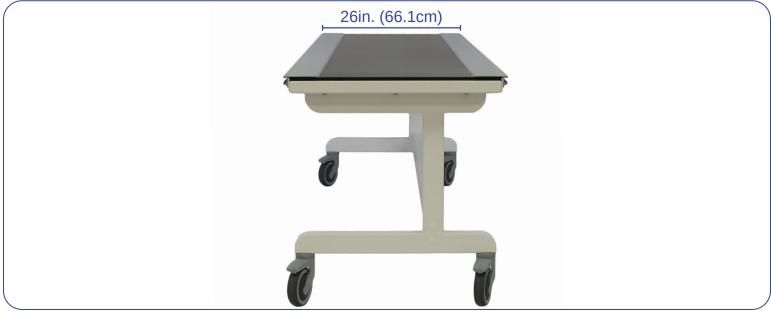

## **Product Details**

| Technical Data     |                    |  |
|--------------------|--------------------|--|
| Table top length   | 80 in. (203.2cm)   |  |
| Table top width    | 26 in. (66.1cm)    |  |
| Table top height   | 27.9 in. (70.9cm)  |  |
| Clear span, length | 68 in. (172.7cm)   |  |
| Clear span, width  | 19.25 in. (48.9cm) |  |
| Overall Weight     | 164 lbs. (74kg)    |  |
| Weight Capacity    | 500 lb. (227kg)    |  |