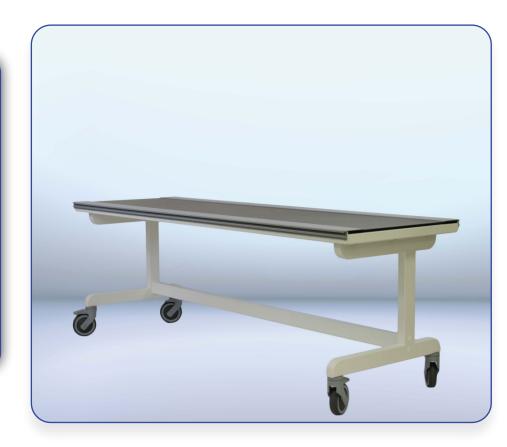

## Clear Top Mobile Table

500 lb. (227kg) patient weight limit

The **Clear Top Table** is a mobile radiographic table that is a perfect fit for a variety of x-ray equipment systems used in hospitals, imaging centers, ortho clinics and private practice settings. The table **pairs perfectly with our line of Positioning Partners** and an OTC or floor mounted tube stand as an economic imaging table. With its four 360 degree swivel locking casters, heavy duty steel frame and radiolucent scratch resistant polycarbonate top, this elegantly simple table provides a versatile, reliable and affordable solution.