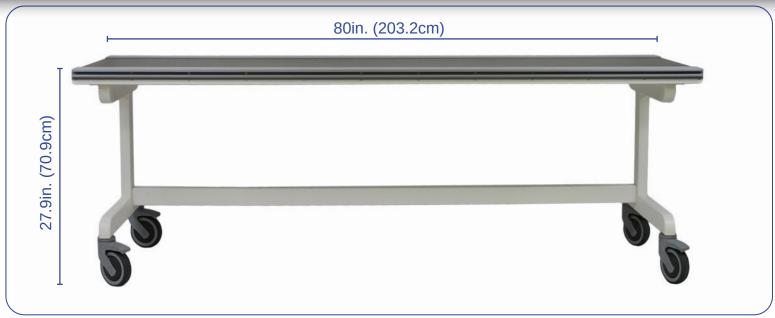

## **Product Details**

| Technical Data     |                    |  |
|--------------------|--------------------|--|
| Table top length   | 80 in. (203.2cm)   |  |
| Table top width    | 26 in. (66.1cm)    |  |
| Table top height   | 27.9 in. (70.9cm)  |  |
| Clear span, length | 68 in. (172.7cm)   |  |
| Clear span, width  | 19.25 in. (48.9cm) |  |
| Overall Weight     | 164 lbs. (74kg)    |  |
| Weight Capacity    | 500 lb. (227kg)    |  |