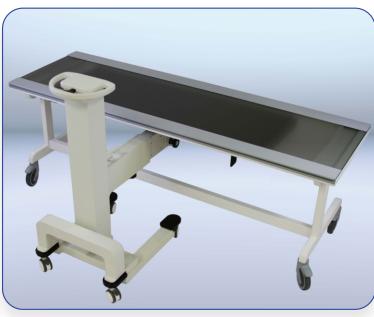

## **Product Details**

\*Positioning Partner/Imaging receptor not included

500 lb. (227kg) patient weight limit

The **Clear Top Table** is a mobile radiographic table that is a perfect fit for a variety of x-ray equipment systems used in hospitals, imaging centers, ortho clinics and private practice settings. The table **pairs perfectly with our line of Positioning Partners** and an OTC or floor mounted tube stand as an economic imaging table. With its four 360 degree swivel locking casters, heavy duty steel frame and radiolucent scratch resistant polycarbonate top, this elegantly simple table provides a versatile, reliable and affordable solution.