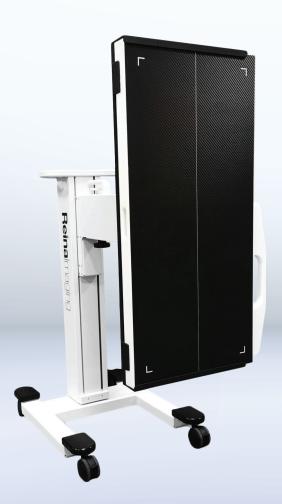

## Mobile Positioning Partners

The **Mobile DR Panel Positioning Partner** is a multipurpose holder that allows spine exams to be performed in the most difficult imaging environments. This feature-laden, robust mobile holder is effectively weighted, providing an extremely low center of gravity to assure stability and avoid causing harm to patient and operator or damaging equipment due to tipping. Its compact footprint makes it simple to drape and keep sterile when used in surgery and easy to store when not in use. The Positioning Partner is available in multiple configurations to hold a variety of detectors.

### PRODUCT ADVANTAGES

- Piston driven lift assist
- Weighted base that will not tip
- Can be positioned portrait, landscape and supine for under table exams
- Small footprint makes item easy to drape for surgery
- Telescoping horizontal arm
- Four locking casters