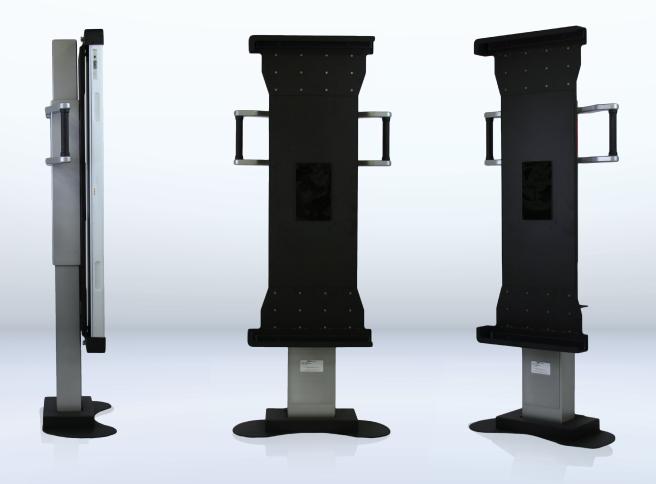

## Floor Mounted Column

Another modular solution that can work with a wide array of detector sizes and setups, the **Floor Mounted Column** has a dual hand locks with easy to use zero gravity counter balancing. This is an ideal solution for dedicated room work for upright exams in both portrait and landscape orientations.

#### PRODUCT ADVANTAGES

- Zero gravity counterbalancing for vertical travel
- Detector can be rotated 90 degrees for portrait and landscape imaging
- Ergonomic hand locks on both sides of detector
- Secure floor mounting
- Can be used with or without an antiscatter grid