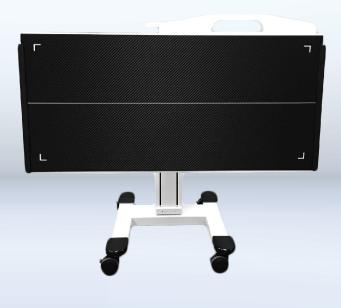

## Mobile Positioning Partners

The **Mobile DR Panel Positioning Partner** is a multipurpose holder that allows spine exams to be performed in the most difficult imaging environments. This feature-laden, robust mobile holder is effectively weighted, providing an extremely low center of gravity to assure stability and avoid causing harm to patient and operator or damaging equipment due to tipping. Its compact footprint makes it simple to drape and keep sterile when used in surgery and easy to store when not in use. The Positioning Partner is available in multiple configurations to hold a variety of detectors.

### PRODUCT ADVANTAGES

- Piston driven lift assist
- Weighted base that will not tip
- Can be positioned portrait, landscape and supine for under table exams
- Small footprint makes item easy to drape for surgery
- Telescoping horizontal arm
- Four locking casters