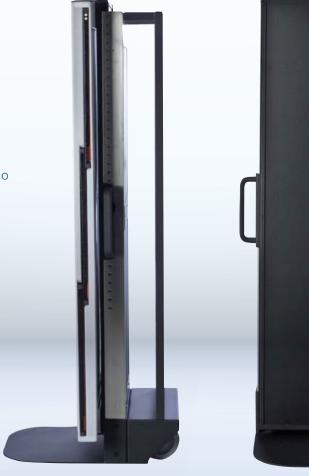

# Stitching Platform with Handles

Long leg and spine imaging can be tricky in a digital environment. The **Stitching Platform with Handles** is a critical tool for these specialized views. The simple design keeps cost down while still performing as needed – keeping the patient immobile during multiple exposures reducing motion all while raising the patient up.

### PRODUCT ADVANTAGES

- Immobilize patient to reduce motion
- Casters to easily position and return to storage
- Slip resistant base for patient safety
- Rated up to 750lb. of patient weight
- Radio-opaque sliding ruler