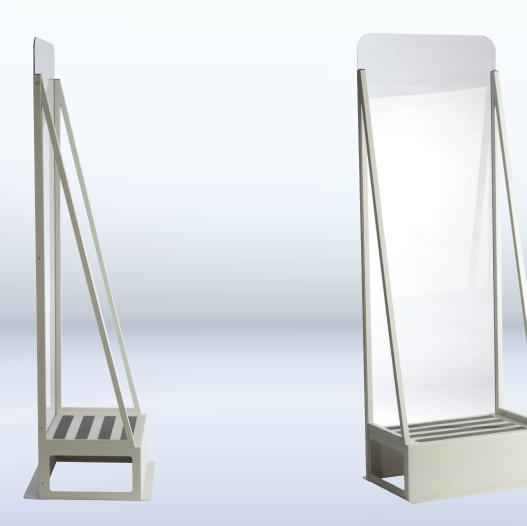

## Mobile Positioning Partners

The **Mobile DR Panel Positioning Partner** is a multipurpose holder that allows spine exams to be performed in the most difficult imaging environments. This feature-laden, robust mobile holder is effectively weighted, providing an extremely low center of gravity to assure stability and avoid causing harm to patient and operator or damaging equipment due to tipping. Its compact footprint makes it simple to drape and keep sterile when used in surgery and easy to store when not in use. The Positioning Partner is available in multiple configurations to hold a variety of detectors.

### PRODUCT ADVANTAGES

- Piston driven lift assist
- Weighted base that will not tip
- Can be positioned portrait, landscape and supine for under table exams
- Small footprint makes item easy to drape for surgery
- Telescoping horizontal arm
- Four locking casters