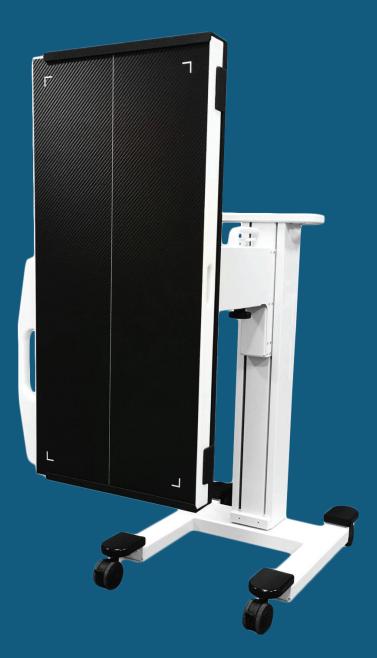

## Mobile Positioning Partners

The **Mobile DR Panel Positioning Partner** is a multipurpose holder that allows spine exams to be performed in the most difficult imaging environments. This feature-laden, robust mobile holder is effectively weighted, providing an extremely low center of gravity to assure stability and avoid causing harm to patient and operator or damaging equipment due to tipping. Its compact footprint makes it simple to drape and keep sterile when used in surgery and easy to store when not in use. The Positioning Partner is available in multiple configurations to hold a variety of detectors.

### PRODUCT ADVANTAGES

- Piston driven lift assist
- Weighted base that will not tip
- Can be positioned portrait, landscape and supine for under table exams
- Small footprint makes item easy to drape for surgery
- Telescoping horizontal arm
- Four locking casters